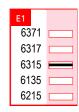

Find the code for the word **PART**.

A 6371 B 6317 C 6315 D 6135 E 6215

To solve this, you could look at 3 because 3 is in the same position in two codes. Bear this in mind when looking at the words to find which two words have a third letter that match up. From this, we can conclude that 3 = A but we can also conclude that 6142 is the code for PROM because that is the only word without an A in it. Using this information and decoding the remaining numbers, we know that the answer is 6315 because P = 6, A = 3, R = 1, and T = 5. To mark it on the answer sheet, you put a horizontal line through the corresponding box on your coloured answer sheet like this: