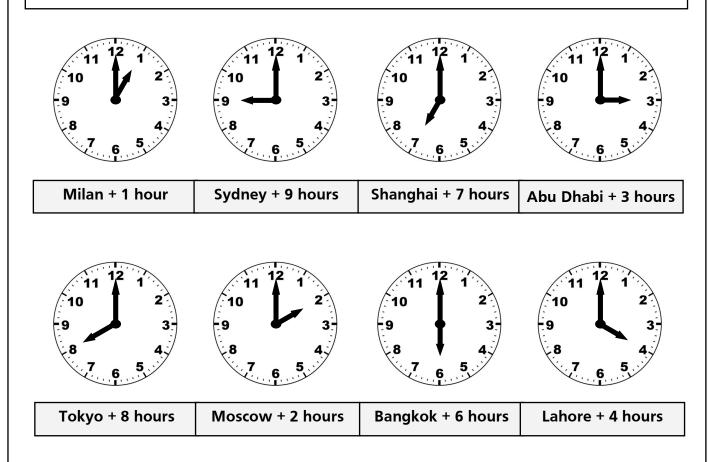

When the time in London is 12:00 noon, the time in the cities below is shown on the clocks:

| 1 | Paulo and Lucia are booked on Flight AA6520 to Milan to see some relatives<br>this weekend.                                                                                                                            |         |         |  |  |  |
|---|------------------------------------------------------------------------------------------------------------------------------------------------------------------------------------------------------------------------|---------|---------|--|--|--|
|   | Their 1 hour and 55 minute flight leaves on time and lands on time.                                                                                                                                                    |         |         |  |  |  |
|   | What is the local time in Milan when they land?                                                                                                                                                                        |         |         |  |  |  |
|   | A 8:50 B 18:45 C 18:50                                                                                                                                                                                                 | D 18:20 | E 18:55 |  |  |  |
| 2 | Haruto and Sakura are catching flight AC6674 to Tokyo ahead of attending a<br>friend's wedding next week. Their flight lasts for 11 hours and 35 minutes.<br>What is the time in Tokyo when they land?                 |         |         |  |  |  |
|   | A 12:25 B 11:25 C 11:40                                                                                                                                                                                                | D 04:25 | E 12:45 |  |  |  |
| 3 | Amandeep and Gurmeet are travelling on the Lahore flight (NZ4290) which has<br>been delayed by two hours. The eight hour flight finally takes-off at 19:15.<br>What will the local time be in Lahore when they arrive? |         |         |  |  |  |
|   | A 06:15 B 07:15 C 12:15                                                                                                                                                                                                | D 10:15 | E 09:45 |  |  |  |
| 4 | Zhang Wei and Li Xiu Ying are flying out to Shanghai on British Airways. (BA960)<br>Their 11 hour flight leaves on time but lands 20 minutes behind schedule.<br>What is the local time when their plane touches down? |         |         |  |  |  |
|   | A 10:15 B 10:00 C 03:20                                                                                                                                                                                                | D 07:40 | E 10:40 |  |  |  |

5 Mansour and Fatima are visiting her grandparents in Abu Dhabi. Their 7 hour flight takes-off on time and lands twenty minutes early. What will the local time in Abu Dhabi be when they land? C 02:45 A 01:20 B 03:40 D 02:20 E 15:20 6 Mikhail and Anastasia have enjoyed a short break in London and are returning to their apartment in Moscow. Their four hour flight is delayed as a drone has been spotted near the runway and they don't actually take-off until 90 minutes after their scheduled take-off time. What will be the local time in Moscow when they land at the airport? A 02:30 B 01:15 C 00:30 D 02:40 E 15:30 Ethan and Matilda are returning to Sydney after spending a week in the Cotswolds. Their 22 hour flight includes a stop-over in Singapore for refuelling. What will be the local time in Sydney when they land? C 13:05 A 14:05 B 21:05 D 17:05 E 23:05 8 Chatchai and Natchaya are travelling to Bangkok to be married on Thursday. Their flight lasts for 11 hours and is on time for taking-off and landing. What will be the local time on Bangkok when they land? A 10:05 B 05:05 C 09:05 D 13:05 E 11:05