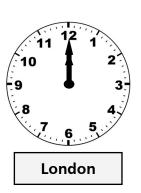

When the time in London is 12:00 noon, the time in the cities below is shown on the clocks:

| 1 | Paulo and Lucia are booked on Flight AA6520 to Milan to see some relatives<br>this weekend.                                                                                                                            |         |         |  |  |  |
|---|------------------------------------------------------------------------------------------------------------------------------------------------------------------------------------------------------------------------|---------|---------|--|--|--|
|   | Their 1 hour and 55 minute flight leaves on time and lands on time.                                                                                                                                                    |         |         |  |  |  |
|   | What is the local time in Milan when they land?                                                                                                                                                                        |         |         |  |  |  |
|   | A 8:50 B 18:45 C 18:50                                                                                                                                                                                                 | D 18:20 | E 18:55 |  |  |  |
| 2 | Haruto and Sakura are catching flight AC6674 to Tokyo ahead of attending a<br>friend's wedding next week. Their flight lasts for 11 hours and 35 minutes.<br>What is the time in Tokyo when they land?                 |         |         |  |  |  |
|   | A 12:25 B 11:25 C 11:40                                                                                                                                                                                                | D 04:25 | E 12:45 |  |  |  |
| 3 | Amandeep and Gurmeet are travelling on the Lahore flight (NZ4290) which has<br>been delayed by two hours. The eight hour flight finally takes-off at 19:15.<br>What will the local time be in Lahore when they arrive? |         |         |  |  |  |
|   | A 06:15 B 07:15 C 12:15                                                                                                                                                                                                | D 10:15 | E 09:45 |  |  |  |
| 4 | Zhang Wei and Li Xiu Ying are flying out to Shanghai on British Airways. (BA960)<br>Their 11 hour flight leaves on time but lands 20 minutes behind schedule.<br>What is the local time when their plane touches down? |         |         |  |  |  |
|   | A 10:15 B 10:00 C 03:20                                                                                                                                                                                                | D 07:40 | E 10:40 |  |  |  |