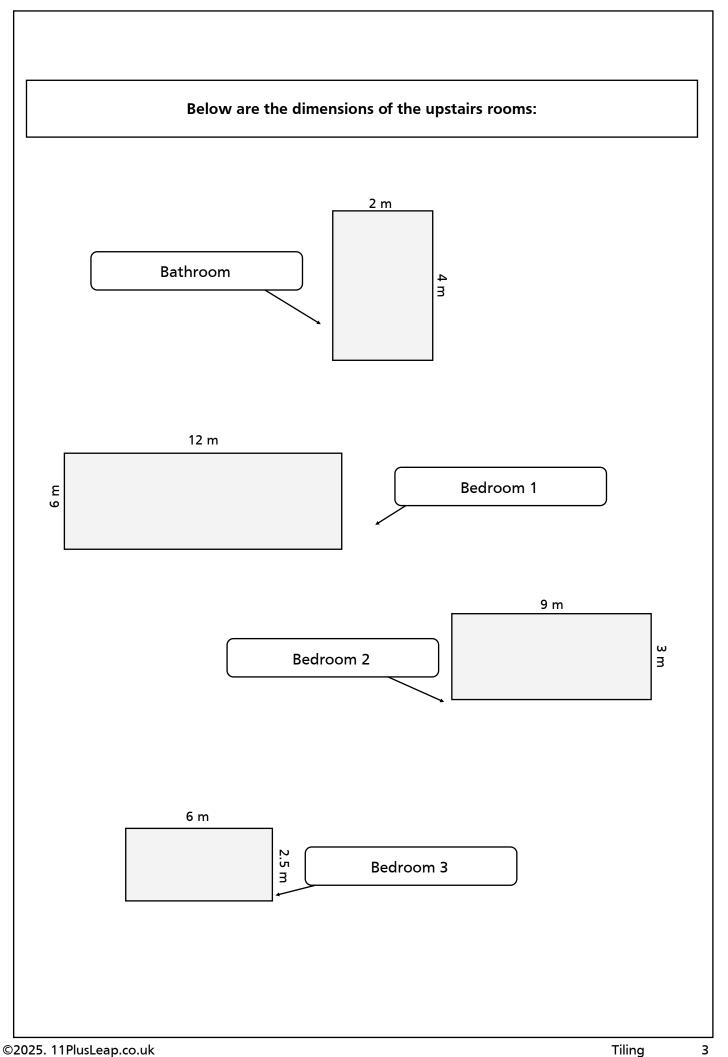

©2025. 11PlusLeap.co.uk Tiling 2

©2025. 11PlusLeap.co.uk Tiling

| <ul> <li>Mandy has chosen some white 25cm x 25cm tiles for the bat A. How many will be needed?</li> <li>The tiles cost £5 each.</li> <li>B. What will the total cost be?</li> </ul>                                                                                                                                                                                                                                                                                                                                  | hroom.                           |
|----------------------------------------------------------------------------------------------------------------------------------------------------------------------------------------------------------------------------------------------------------------------------------------------------------------------------------------------------------------------------------------------------------------------------------------------------------------------------------------------------------------------|----------------------------------|
| Mandy is not having carpet in her bedroom (that's bedroom because it's just not trendy in France so she opts for some 'R Willow' tiles. The tiles measure 75cm x 75cm and Sophie agre the same tiles in her bedroom (that's bedroom 2) as it will lo nicer if the flooring is all the same in that part of the house. The Rustic Willow tiles come in boxes of 6, priced at £50.00 p. A. How many tiles will be needed for the two bedrooms?  B. How many boxes will Mandy need to buy?  C. How much will they cost? | ustic<br>ees to have<br>ook much |
| Florrie has decided to buck the trend and have carpet in her (that's bedroom 3)  The carpet costs £40 per square metre.  How many square metres of carpet will be needed?  How much will Florrie's carpet cost?                                                                                                                                                                                                                                                                                                      | bedroom                          |
| Mandy has again managed to negotiate a good deal as she was getting all the tiles from the same shop and this time she has 40% discount.  What will the total bill be for all the flooring for upstairs?                                                                                                                                                                                                                                                                                                             |                                  |