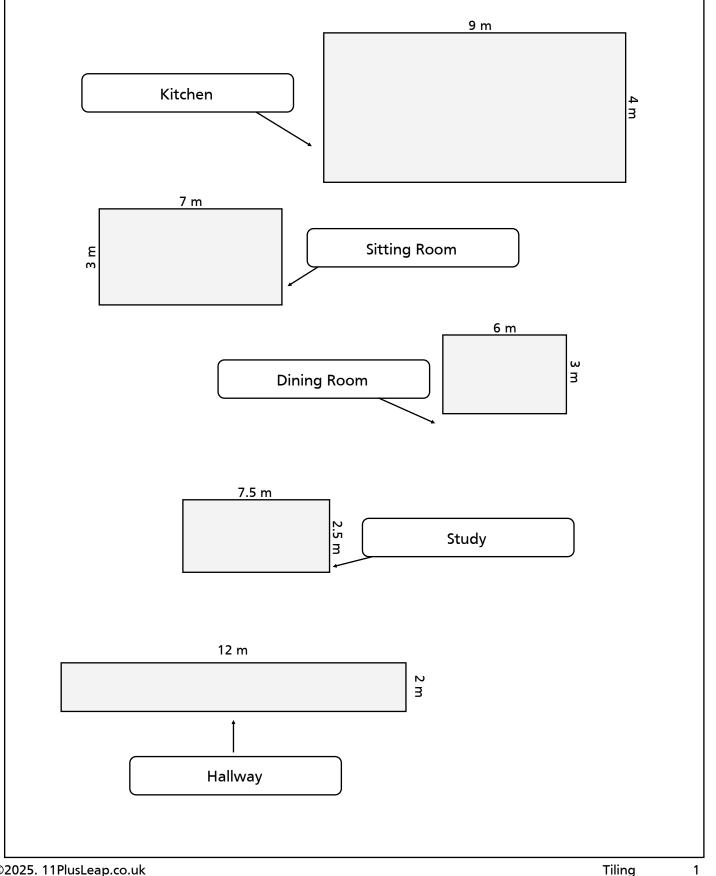

## **Tiling**

Amanda has just bought a house in Leckhampton and is going to spend the summer at the property, overseeing the flooring.

Below are the dimensions of the downstairs rooms:

©2025. 11PlusLeap.co.uk Tiling

| 1   | Mandy has chosen some $50 \times 50$ cm tiles for the kitchen.                  |     |
|-----|---------------------------------------------------------------------------------|-----|
|     | They come in boxes of 12 and each box costs £99.00                              |     |
|     | A. How many tiles will she need?                                                |     |
|     | B. How many boxes will she need?                                                |     |
|     | C. How much will they cost in total?                                            |     |
|     |                                                                                 |     |
| 2   | Mandy has her eye on some Spanish Cherry parquet flooring for the sitting room. |     |
|     | The wooden tiles cost £40 per square metre.                                     |     |
|     | How much will they cost in total?                                               |     |
|     |                                                                                 |     |
| (3) | Some nice wood tiles will look nice in the hallway.                             |     |
| (3) | A. How many will be needed if they measure 100cm x 100cm?                       |     |
|     | B. What will the total cost be if they are sold in boxes of 4, each box         |     |
|     | costing £60 per box?                                                            |     |
|     |                                                                                 |     |
| 4   | Mandy chooses wooden tiles for the dining room that measure 75cm.               | ı x |
|     | A. How many tiles will she need to buy?                                         |     |
|     | B. They come in boxes of 8 and cost £70 per box.                                |     |
|     | What is the total bill?                                                         |     |
|     |                                                                                 |     |
| (5) | Mandy buys 50cm x 50cm tiles for the study.                                     |     |
|     | The tiles cost £12.00 each.                                                     |     |
|     | How much will the tiles cost in total?                                          |     |
|     |                                                                                 |     |
| 6   | Mandy is going to buy all her new flooring from the same shop who               |     |
|     | have offered her a 20% discount.                                                |     |
|     | How much discount will Mandy obtain?                                            |     |
|     |                                                                                 |     |